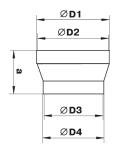

# Design

- · Made of white plastic.
- Connecting diameters: 100-125, 125-150, 150-200 mm.

| ESC Code | a  | D                  | D1  | D2  | D3  | D4  |
|----------|----|--------------------|-----|-----|-----|-----|
| VR100125 | 60 | <b>-</b> 989 (5)   | 129 | 125 | 96  | 100 |
| VR125150 | 60 | <del>-</del> /(E/K | 154 | 150 | 121 | 125 |
| VR150200 | 71 | -                  | 204 | 200 | 146 | 150 |