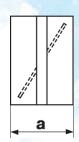

| - | ØD   | _ |
|---|------|---|
|   |      |   |
|   |      |   |
|   |      |   |
| 4 | Ø D1 | - |

| ESC Code | a  | D   | D1  |
|----------|----|-----|-----|
| VBD100   | 62 | 96  | 100 |
| VBD125   | 62 | 123 | 125 |
| VBD150   | 62 | 148 | 150 |