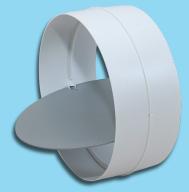

# **Application**

- Supply and exhaust ventilation of various premises.
- · Connection of same diameter air ducts.

### Design

- · Made of white plastic.
- Equipped with a backdraft damper for back flow prevention.
- Designed for direct installation into air duct and equipped with a lock ring.
- Connecting diameters: 100, 125 & 150mm.

| - | ØD   | _ |
|---|------|---|
|   |      |   |
|   |      |   |
|   |      |   |
| 4 | Ø D1 | - |

| ESC Code | a  | D   | D1  |
|----------|----|-----|-----|
| VBD100   | 62 | 96  | 100 |
| VBD125   | 62 | 123 | 125 |
| VBD150   | 62 | 148 | 150 |